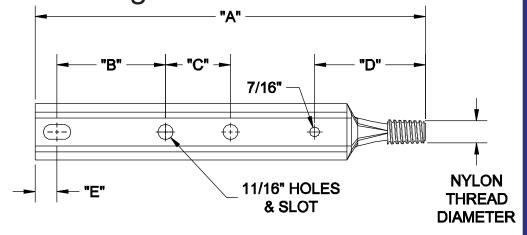

## Steel Insulator Pins "Straight"

## **Features**

- Hot Dip Galvanized per ASTM A153
- Nylon Threads comes standard

| Steel Insulator Pins - 1" Nylon Threads |                                          |                             |     |     |     |        |     |                   |            |  |
|-----------------------------------------|------------------------------------------|-----------------------------|-----|-----|-----|--------|-----|-------------------|------------|--|
| Catalog<br>Name                         | Description                              | Nylon<br>Thread<br>Diameter | "A" | "B" | "C" | "D"    | "E" | Weight<br>per 100 | Box<br>QTY |  |
| AF715                                   | 15" STRAIGHT BASE INSULATOR PIN (2 HOLE) | 1"                          | 15" | 5"  | 1   | 5-1/8" | 1"  | 232               | 10         |  |
| AF2170                                  | 18" STRAIGHT BASE INSULATOR PIN (3 HOLE) | 1"                          | 18" | 5"  | 3"  | 5-1/8" | 1"  | 308               | 5          |  |
| AFC2060106P                             | 18" STRAIGHT BASE INSULATOR PIN (2 HOLE) | 1"                          | 18" | 8"  | 1   | 5-1/8" | 1"  | 309               | 5          |  |
| AF1220                                  | 20" STRAIGHT BASE INSULATOR PIN (3 HOLE) | 1"                          | 20" | 5"  | 3"  | 5-1/8" | 1"  | 314               | 10         |  |
| AF740                                   | 20" STRAIGHT BASE INSULATOR PIN (2 HOLE) | 1"                          | 20" | 8"  | -   | 5-1/8" | 1"  | 320               | 10         |  |
| AFC2060227                              | 21" STRAIGHT BASE INSULATOR PIN (2 HOLE) | 1"                          | 21" | 5"  | 1   | 5-1/8" | 1"  | 368               | 5          |  |
| AF2171                                  | 24" STRAIGHT BASE INSULATOR PIN (3 HOLE) | 1"                          | 24" | 6"  | 2"  | 5-1/8" | 1"  | 460               | 5          |  |
| AFC2060140                              | 24" STRAIGHT BASE INSULATOR PIN (3 HOLE) | 1"                          | 24" | 5"  | 3"  | 5-1/8" | 1"  | 460               | 5          |  |
| AF21971                                 | 24" STRAIGHT BASE INSULATOR PIN (3 HOLE) | 1"                          | 24" | 5"  | 3"  | 5-1/8" | 1"  | 572               | 5          |  |
| AF1368                                  | 18" STRAIGHT BASE INSULATOR PIN (3 HOLE) | 1"                          | 18" | 5"  | 3"  | 5-1/8" | 1"  | 287               | 10         |  |